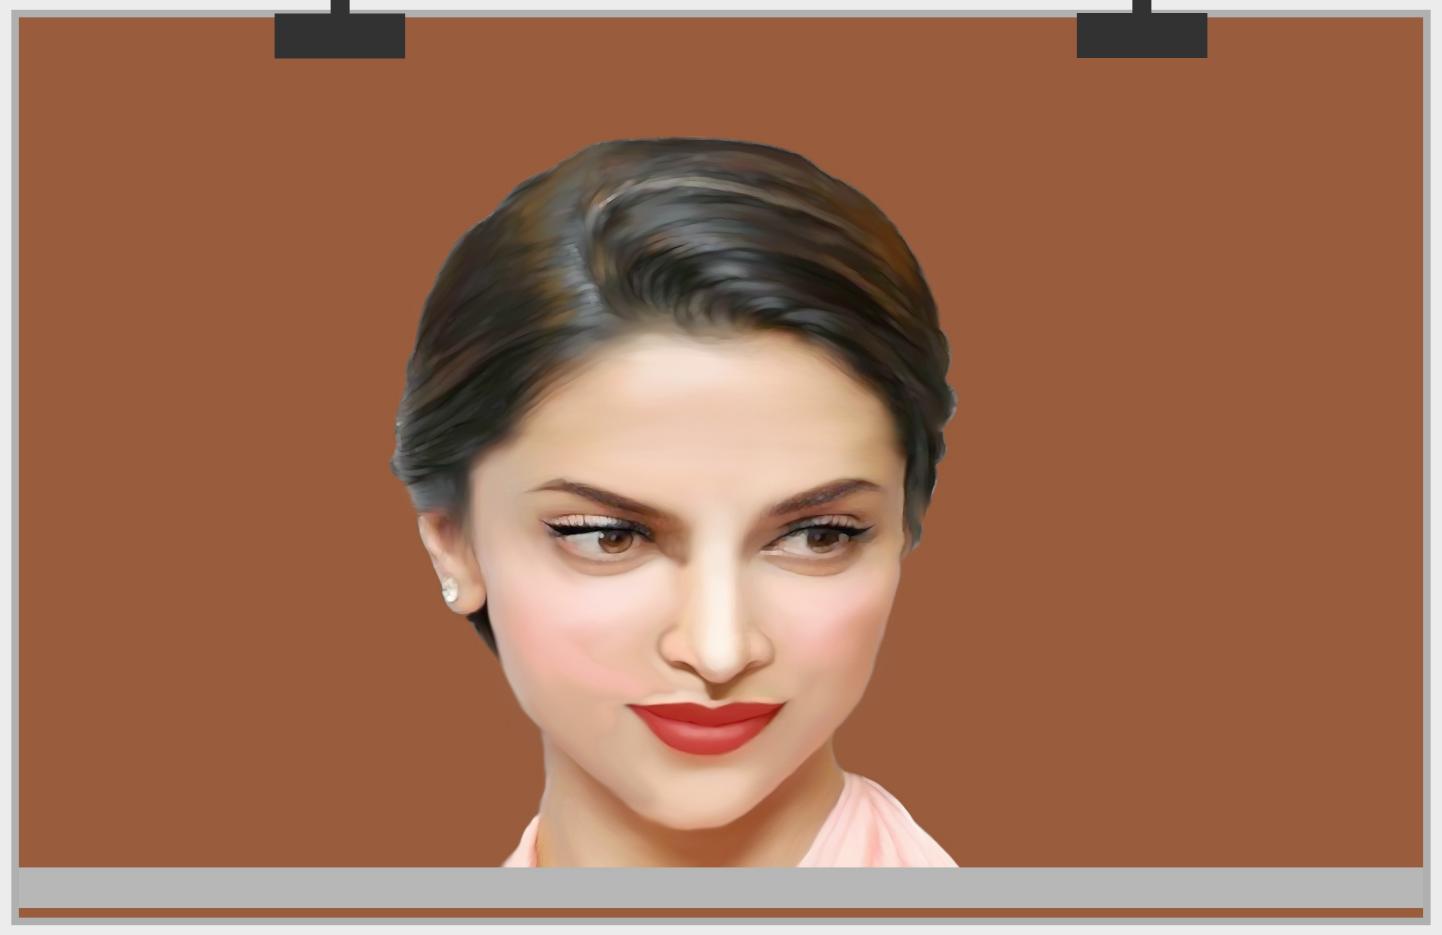

#### DIGITAL PORTRAIT

Digital portrait is an emerging art from in which traditional painting techniques such as watercolour, oils,imposto etc are applied using digital tools by means of a computer and software.