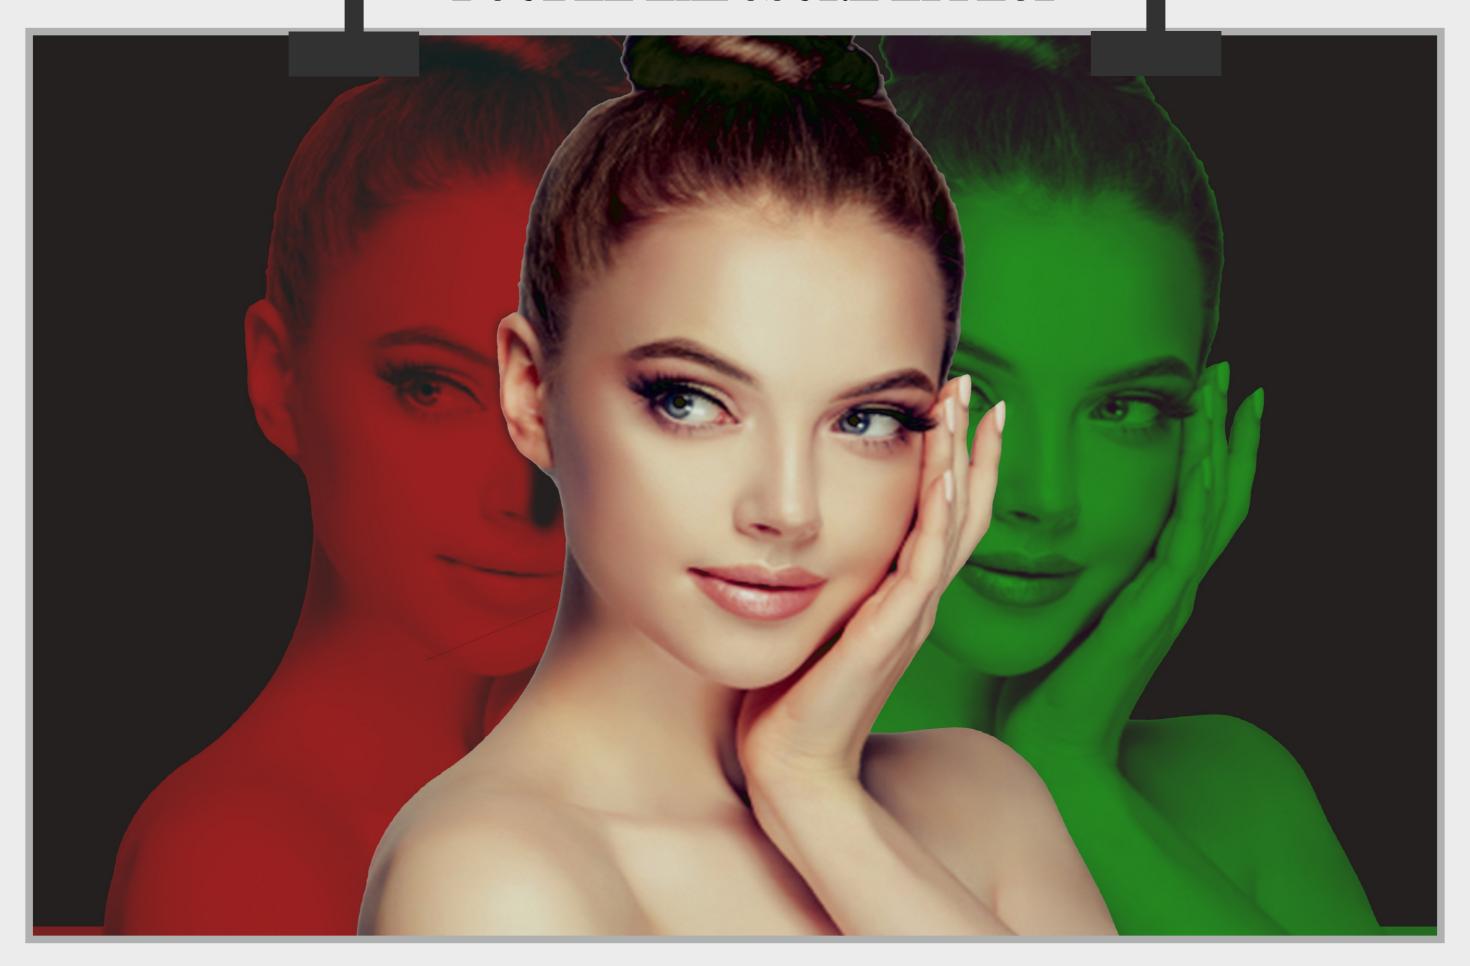

## MASKING

Image masking is a process of graphics software like Photoshop to hide some portions of an image or reveal some portions.

# MASKING