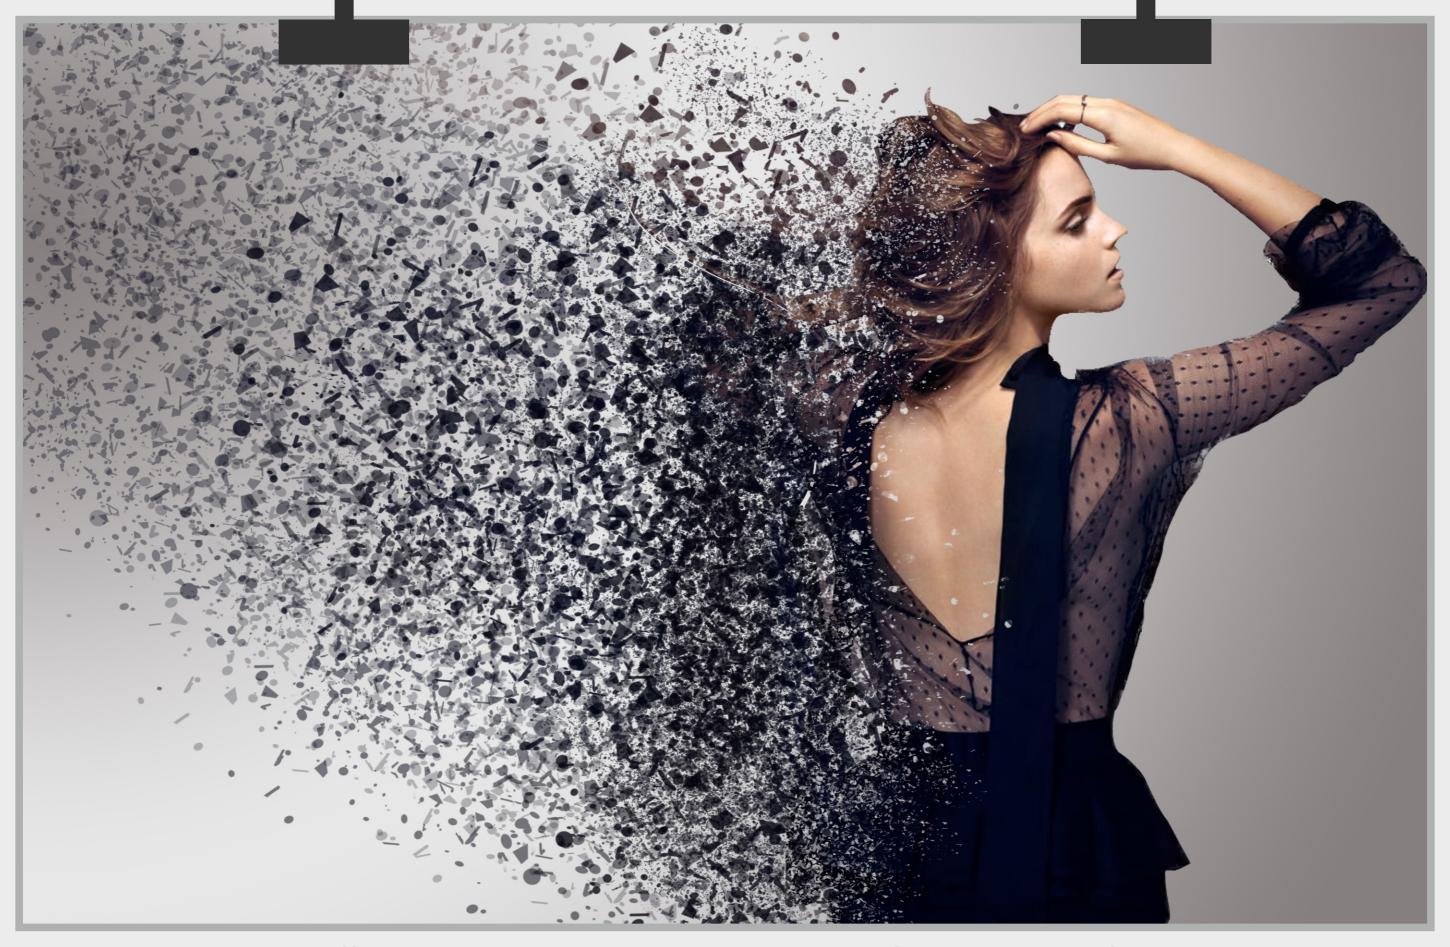

#### DISPERSION EFFECT

The dispersion effect is a great way to add a bit of drama and flare to your image

## DISPERSION EFFECT