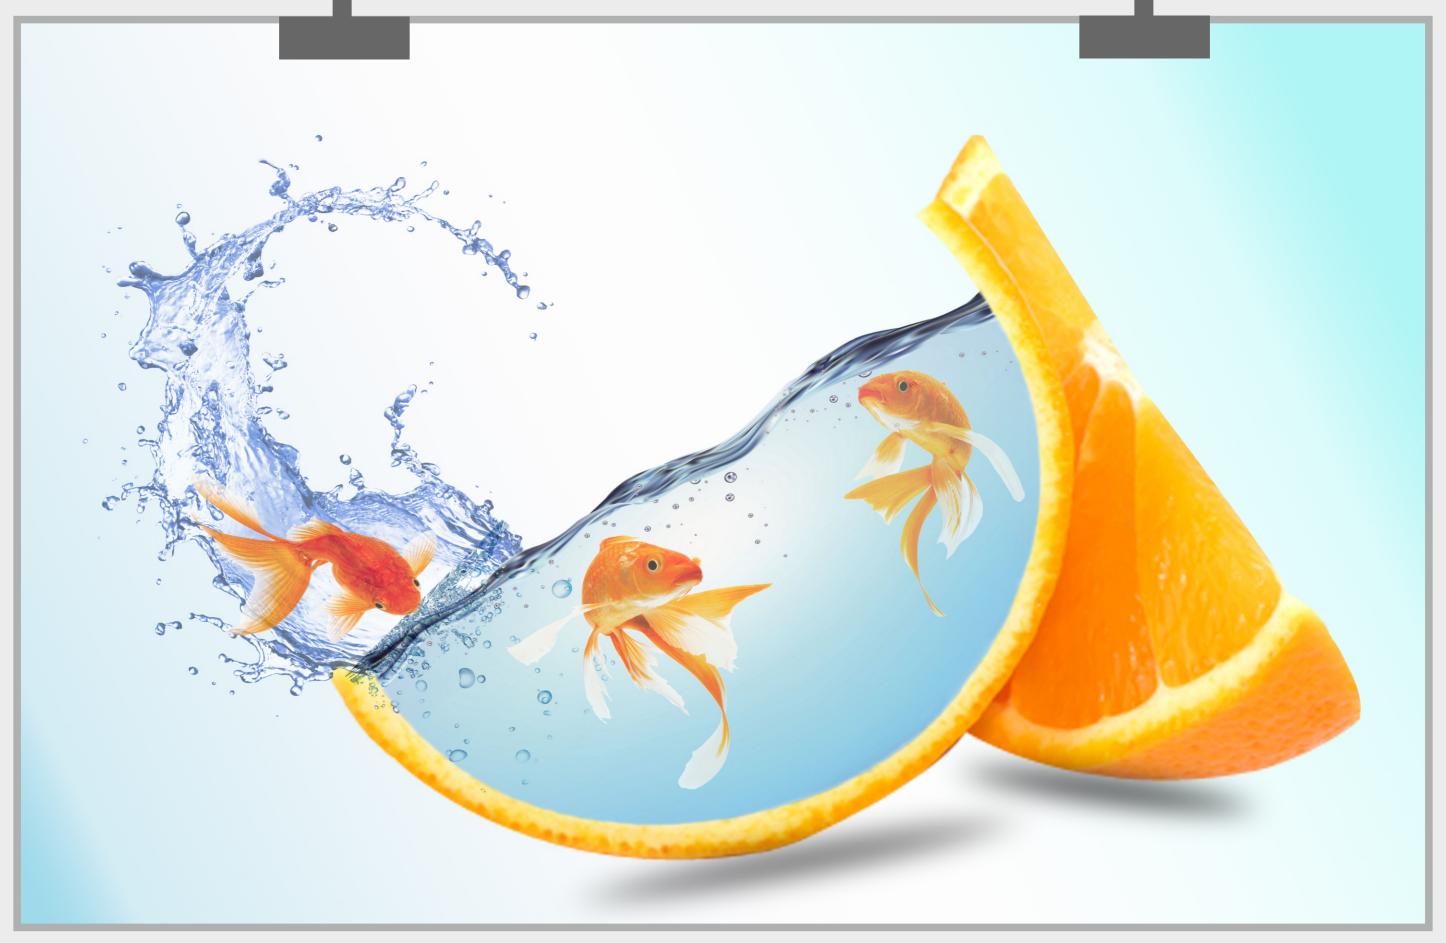

#### DISPERSION EFFECT

The dispersion effect is a great way to add a bit of drama and flare to your image

## DISPERSION EFFECT