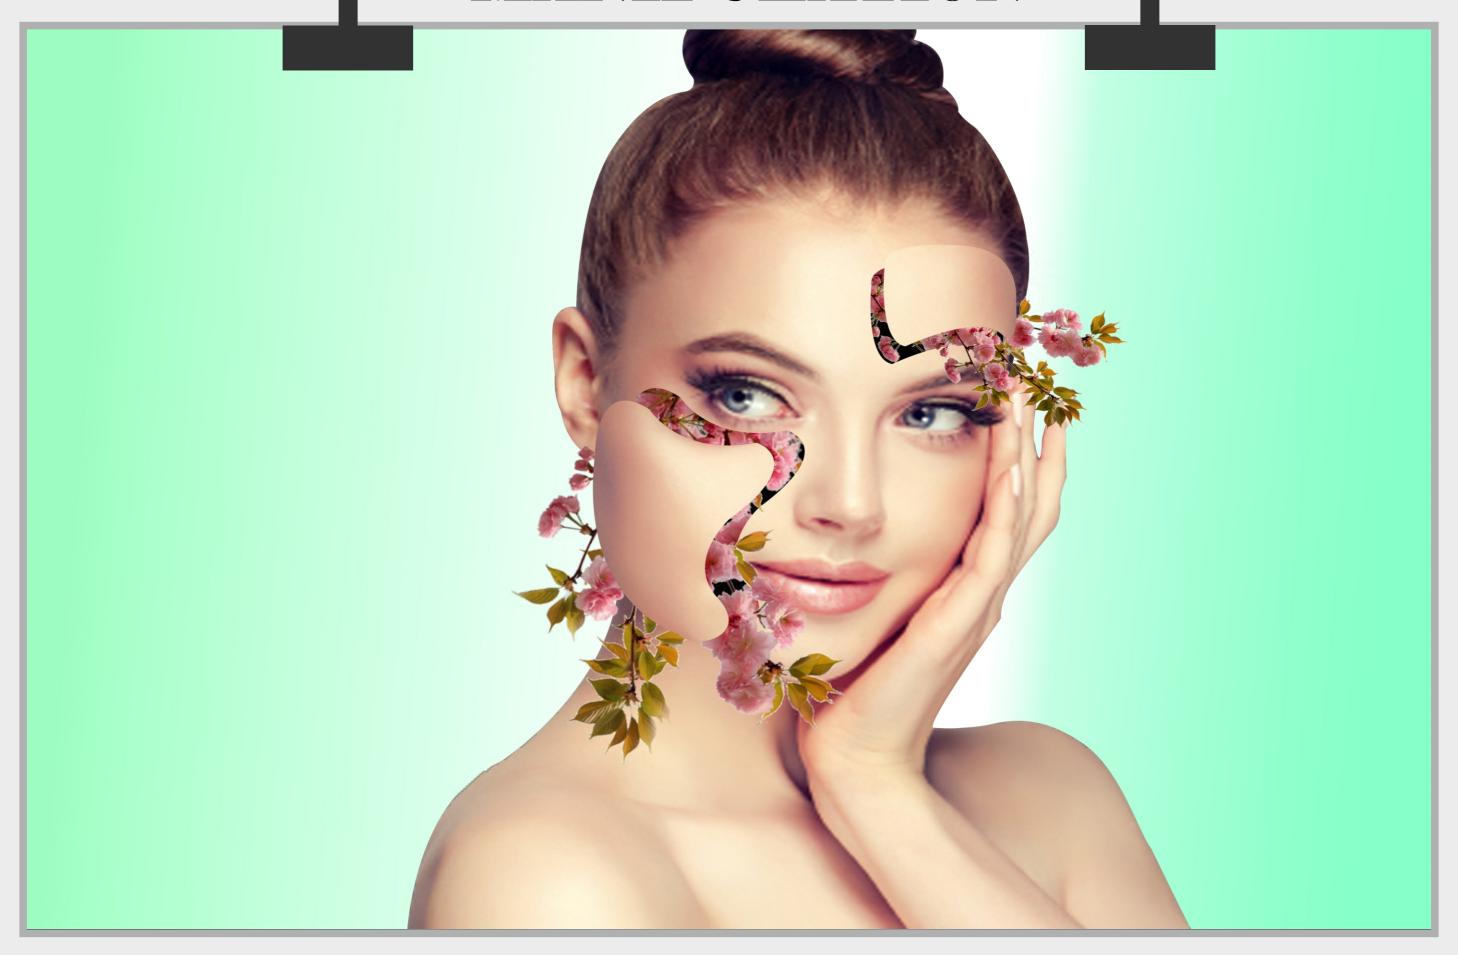

## TEXT MASKING

Text masking is a teachnique that allow usto display image, gradients, patterns, and even video inside the shape of a piece of text.

# TEXT MASKING