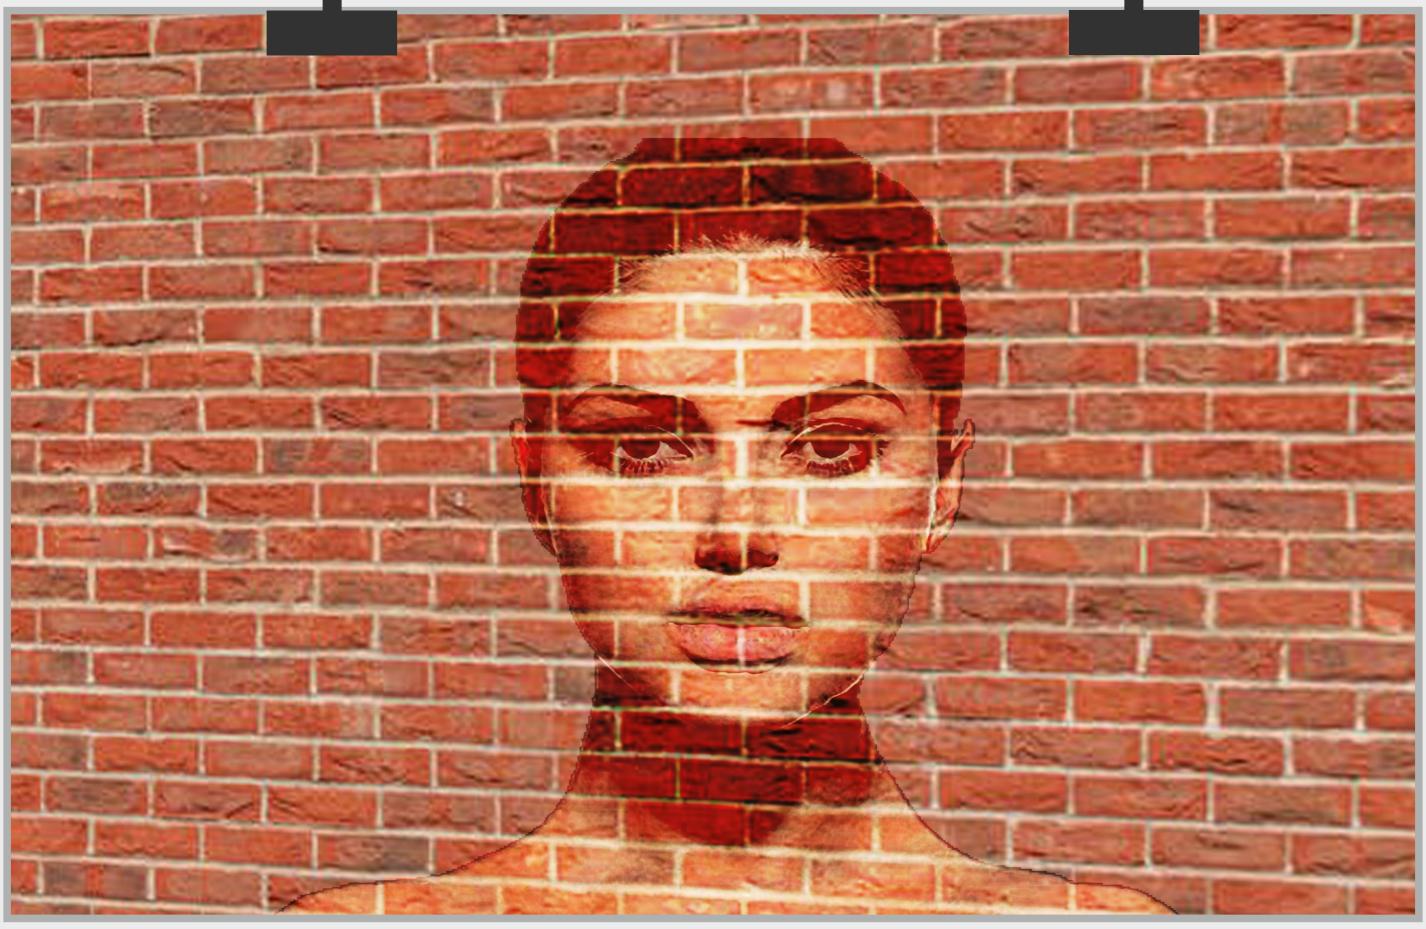

#### DISPLACEMENT EFFECT

sculpture, pour y, and text to the has woven sum. Geograp cally, it spans the entire Indiana, tinent, including what i now India, Pakistan, Bangladesh, St. Lanka, Nepal, and at the contractors of the con nes eastern Afghanistan. A strong sense of design is characteric of Indian art and can be observed in its modern and tradition ic of Indian art and consists of a variety of art forms, including painting, sculpture, pottery, and textile arts such as woven silk. Geographically, it spans the entire Indian subcontinent, including what is now India, Pakis and Bangladesh, Sri Lanka, Nepal and at times eastern Afghanistan. A strong sense of design is curacteristic of Indian art and can be observed in its modern an raditional forms Indian art consists of a variety of art forms, a luding painting, sculpture, pottery, and textile arts such as word silk. Geographically, it spans the entire Indian subcontinent, acluding what is now India, Pakistan, Bangladesh, Sri Lanka Nepal, and at times eastern Afghanistan. A strong sense of degree is characteristic of Indian art and can be observed in its matern and traditional forms Indian art consists of a variety of a forms, including painting, sculpture, pottery, and textile arts sha swoven silk. Geographically, it spans the entire Indian subontinent, including what is now India, Pakistan, Bangladesh, it Lanka, Nepal, and at times eastern Afghanistan. A strong see of design is characteristic of Indian art and can be observed.

Displacement is used to apply a texture to a flat grapgic via the displace filter and its distorts

Displacement is used to apply a texture to a flat grapgic via the displace filter and its distorts the graphic to conform to the shape.