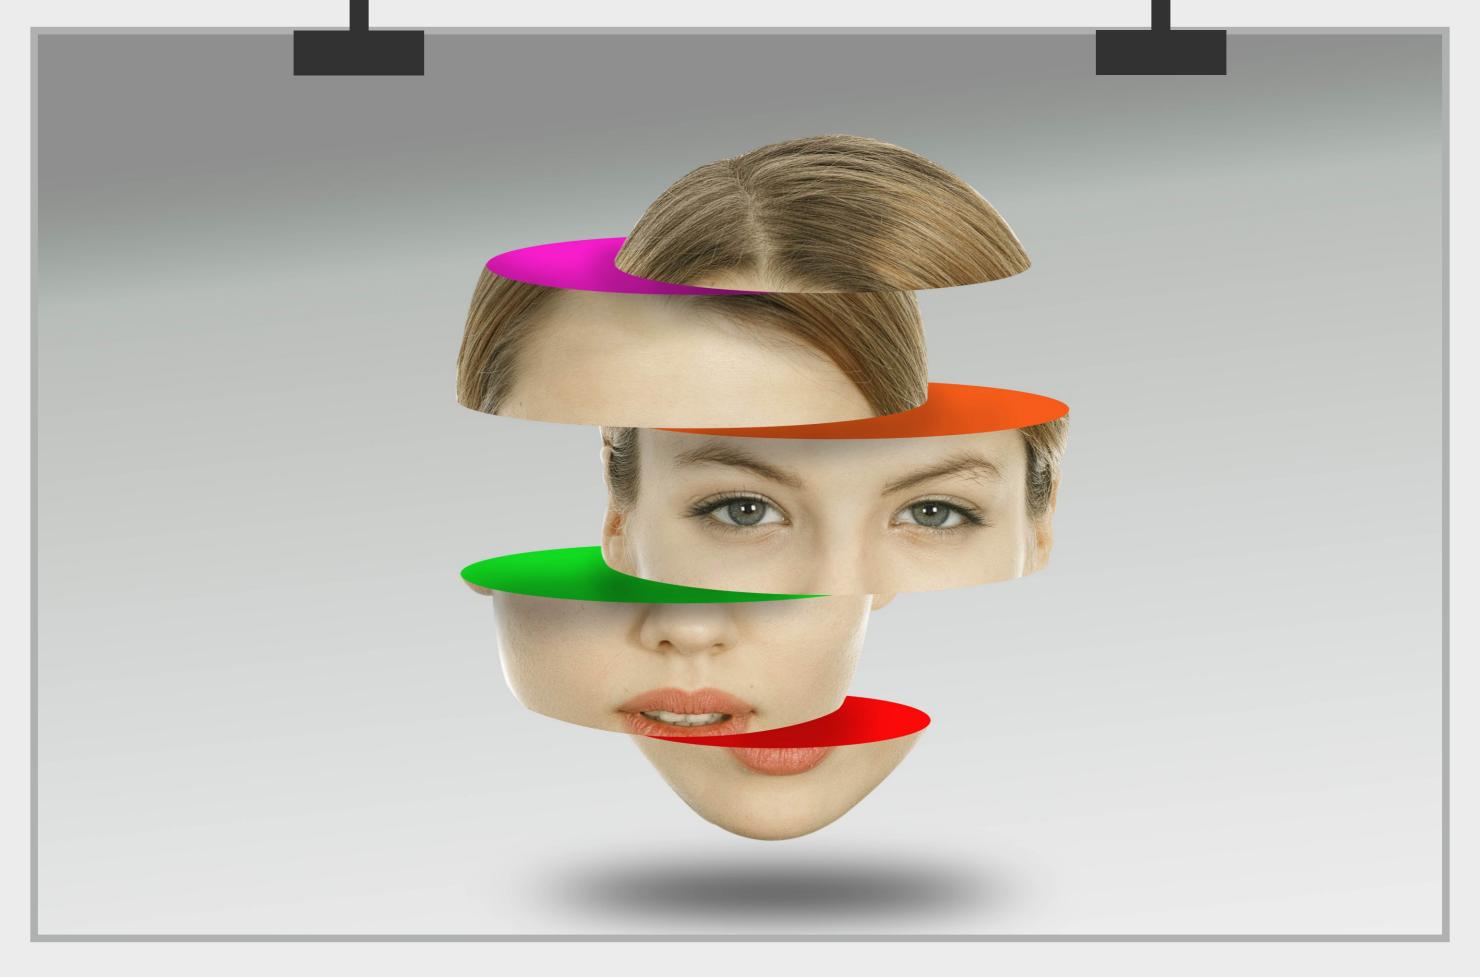

## MASKING

Image masking is a process of graphics software like Photoshop to hide some portions of an image or reveal some portions.

# MASKING