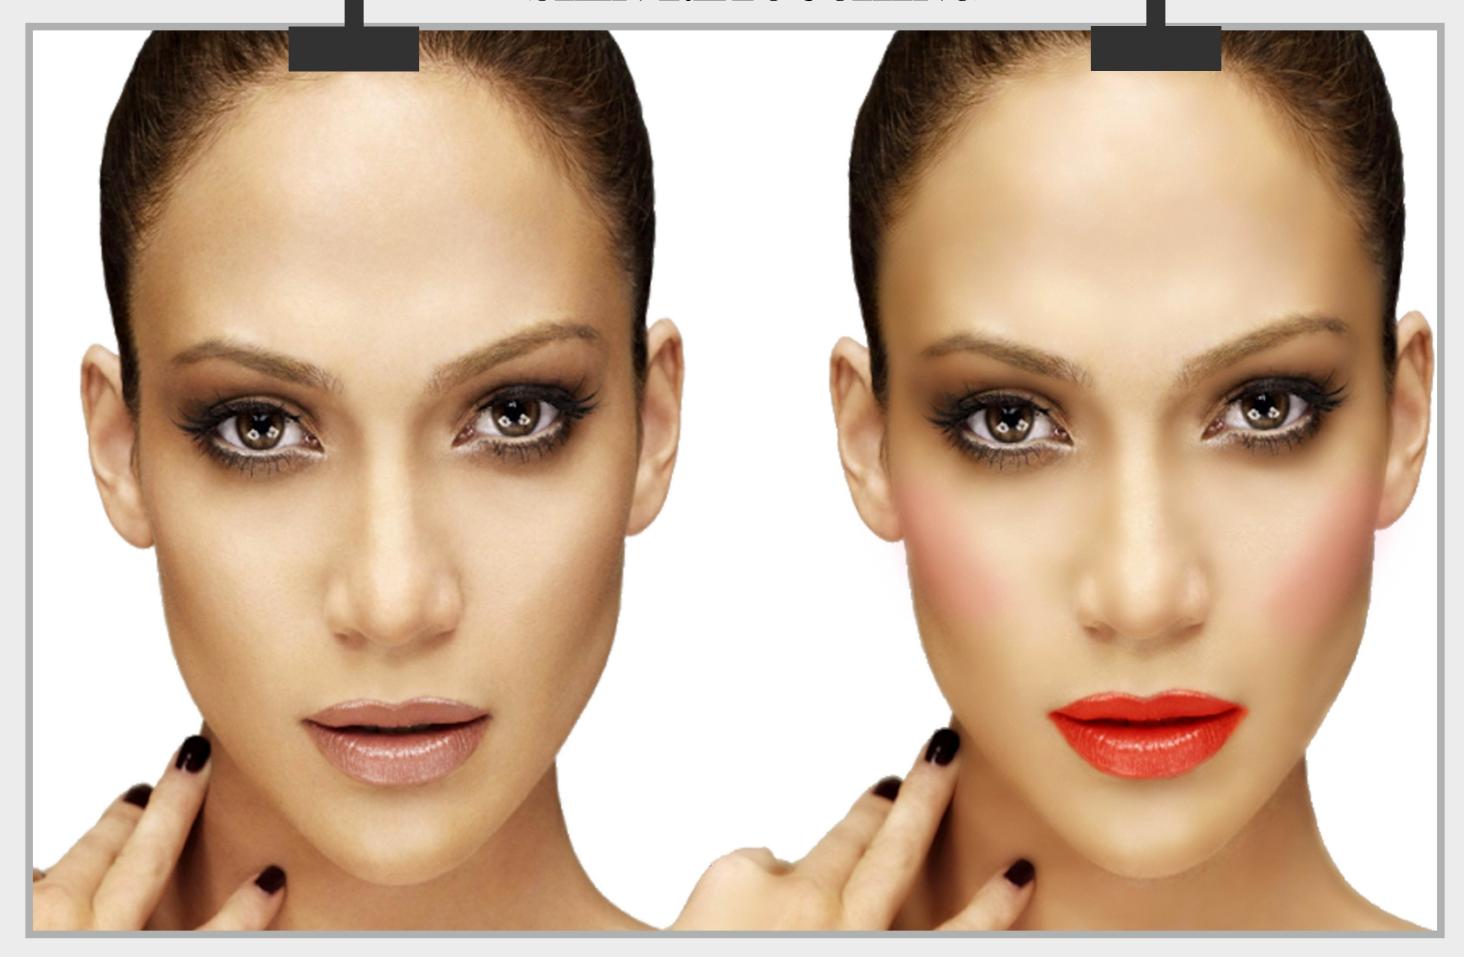

#### SKIN RETOUCHING

Usually retouch applies in a photo to increase or decrease image lights, remove the dark sport, add fairness and many more.

# SKIN RETOUCHING