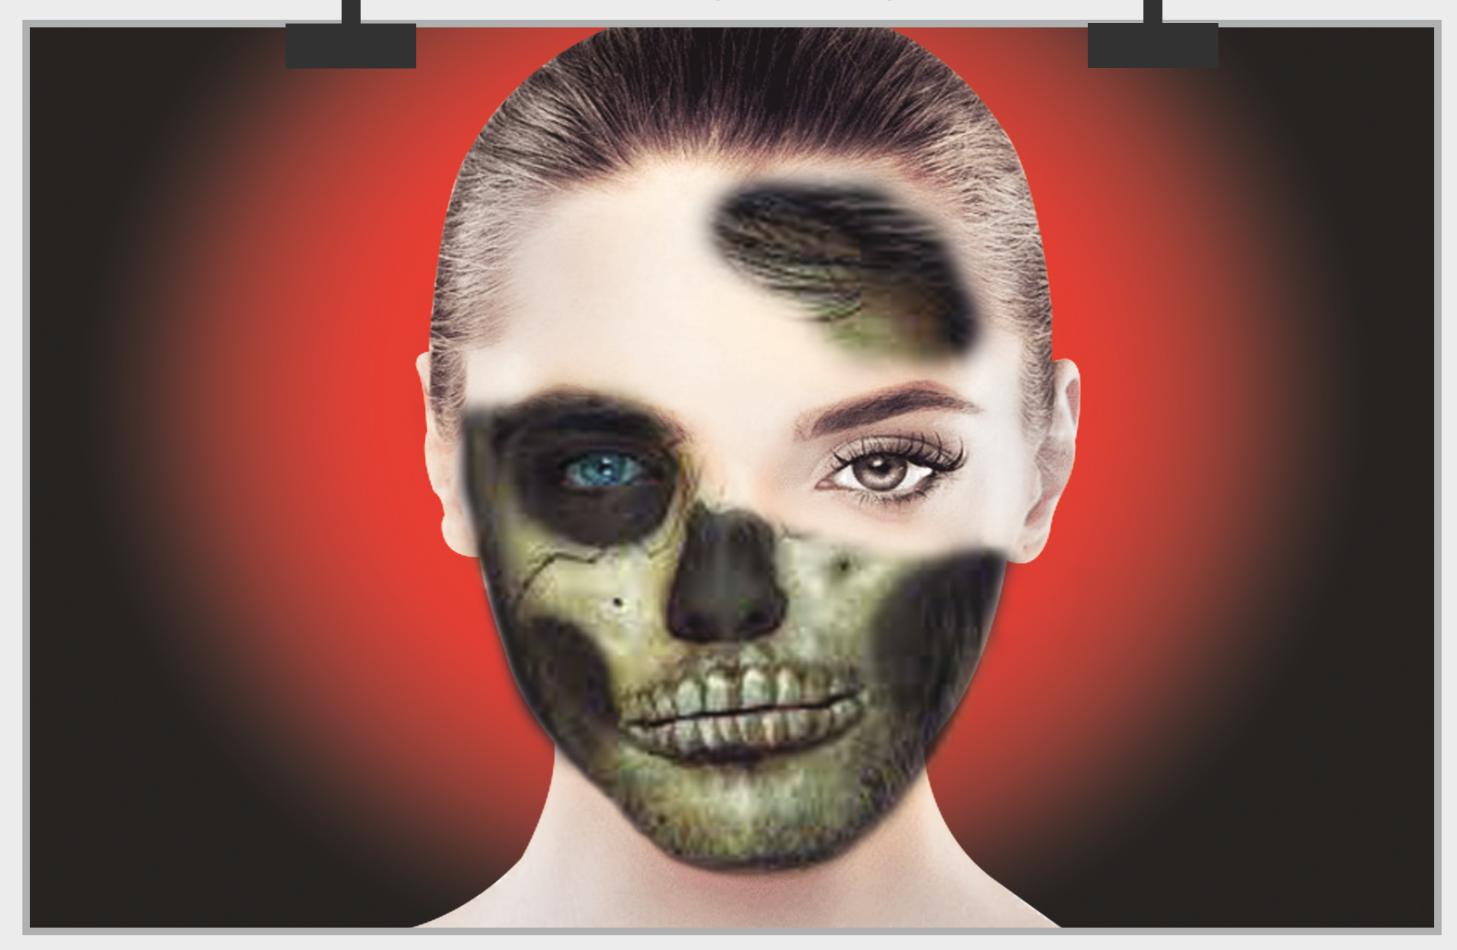

#### DOUBLE EXPOSURE EFFECT

Double exposure is a techniques that combines two different exposures or images that are layered on top of each other.

## DOUBLE EXPOSURE EFFECT