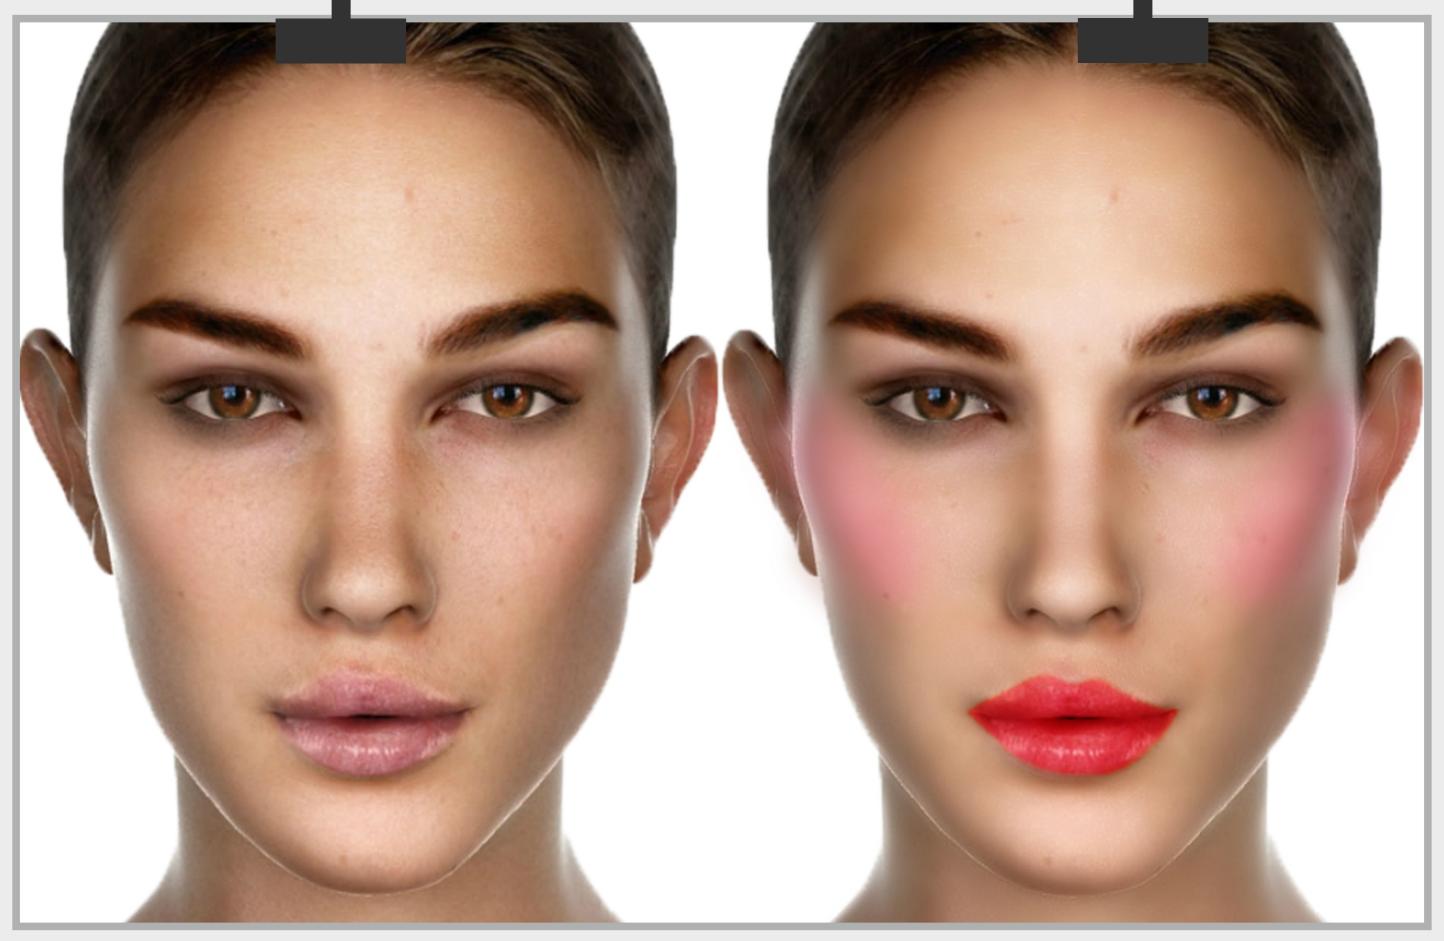

#### SKIN RETOUCHING

Usually retouch applies in a photo to increase or decrease image lights, remove the dark sport, add fairness and many more.

# SKIN RETOUCHING