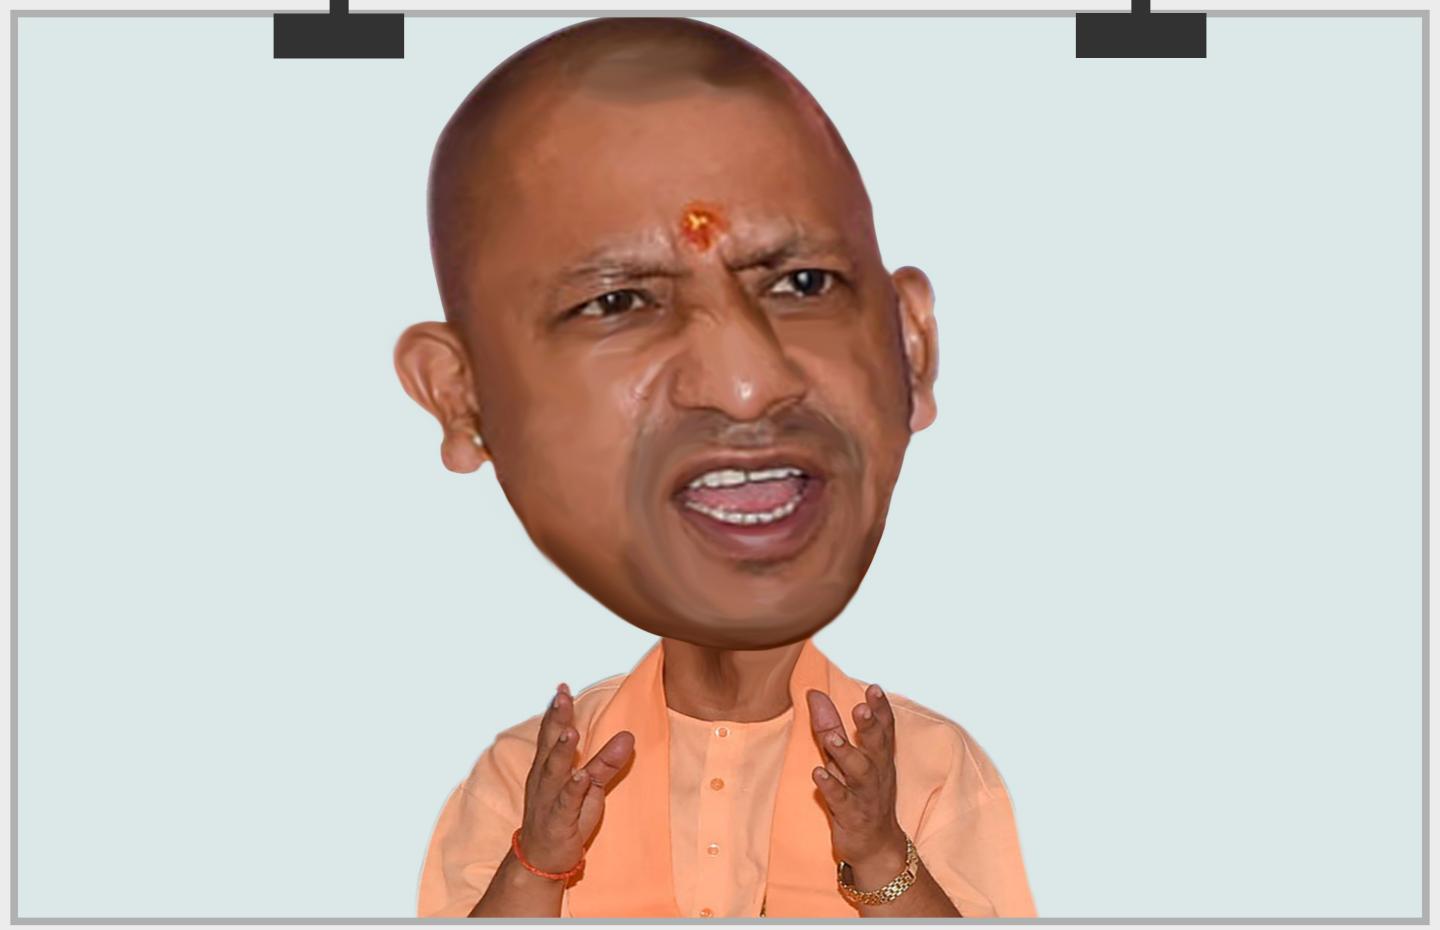

#### CARICATURE IMAGE

A caricature design is an amusing cartoon expression that has exaggerated features to make the onlooker smile.