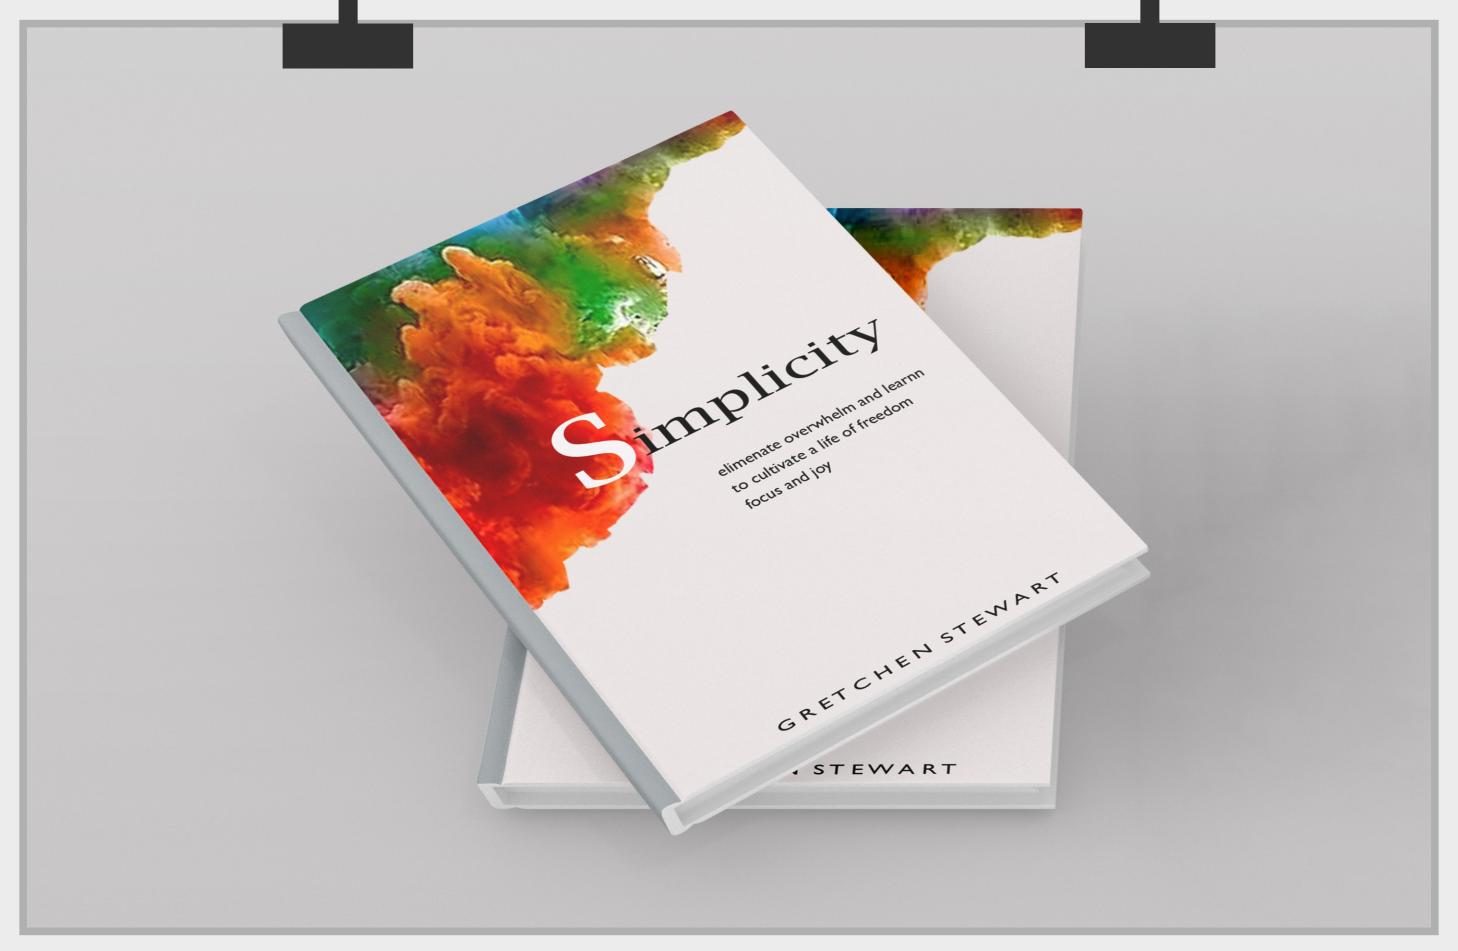

## 3D-BOOK COVER DESIGN

A 3D book cover is where design the digital image of a cover of a books looks 3D.

## 3D-BOOK COVER DESIGN