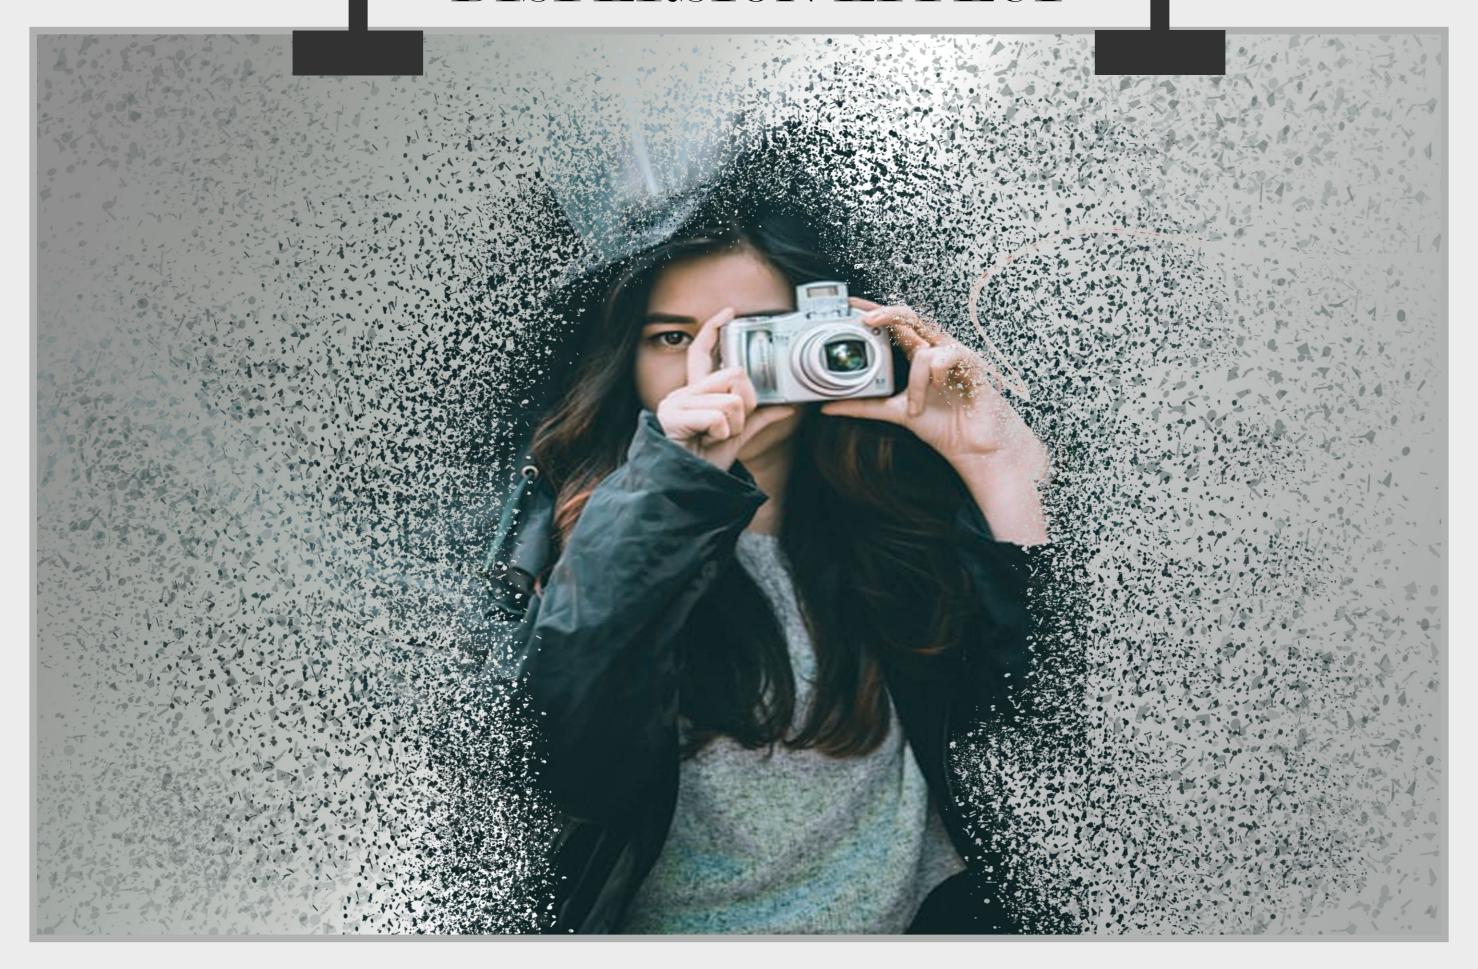

#### DISPERSION EFFECT

The dispersion effect is a great way to add a bit of drama and flare to your image

## DISPERSION EFFECT