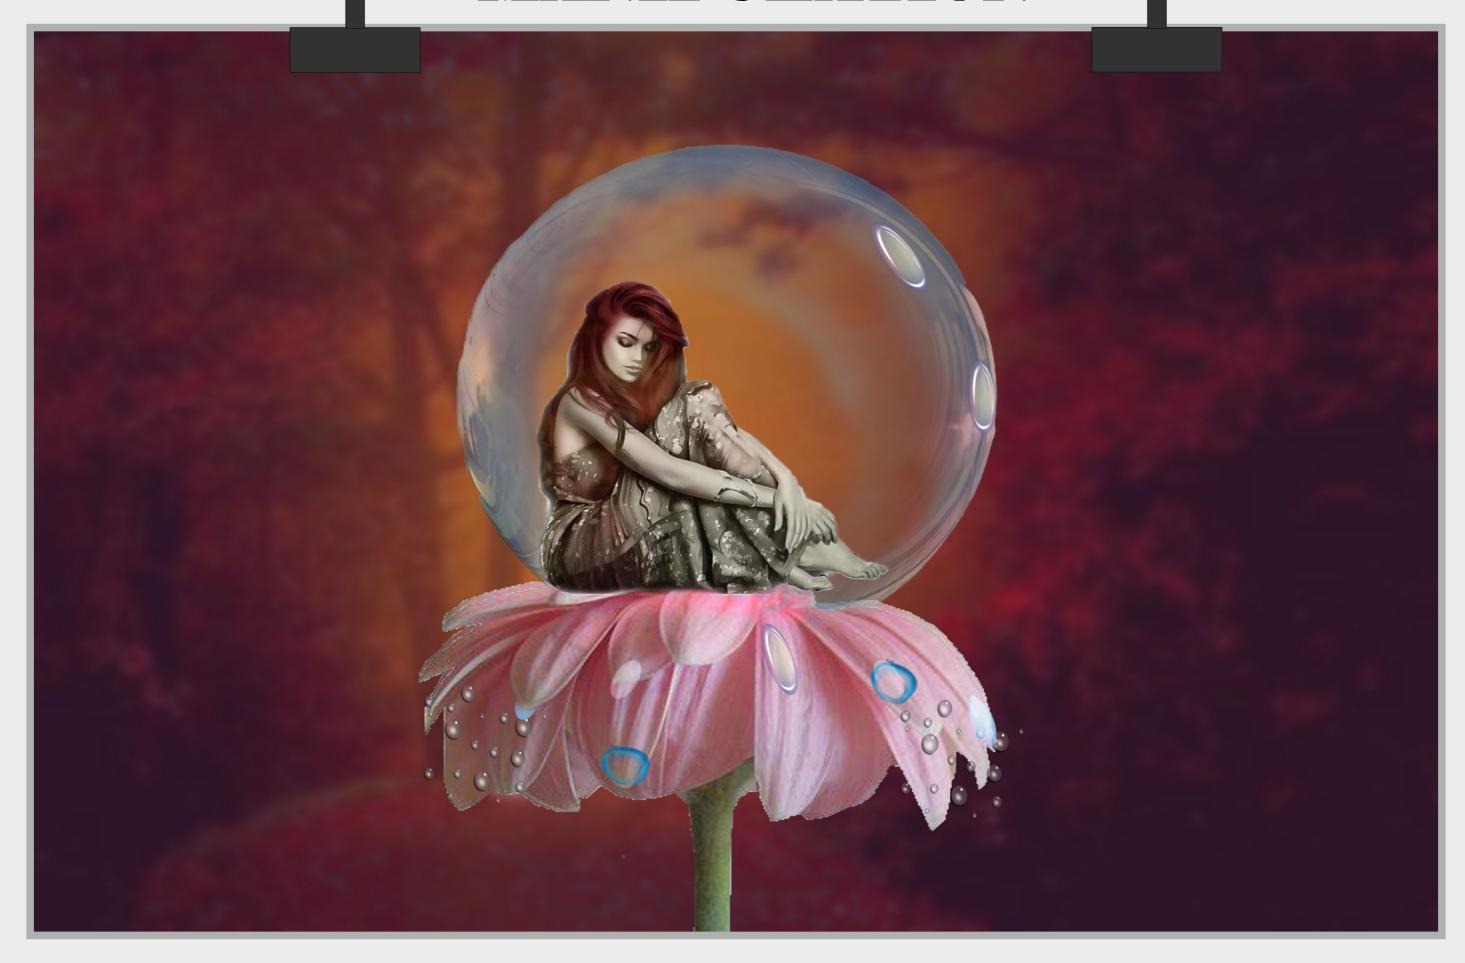

## MASKING

Image masking is a process of graphics software like Photoshop to hide some portions of an image or reveal some portions.

# MASKING