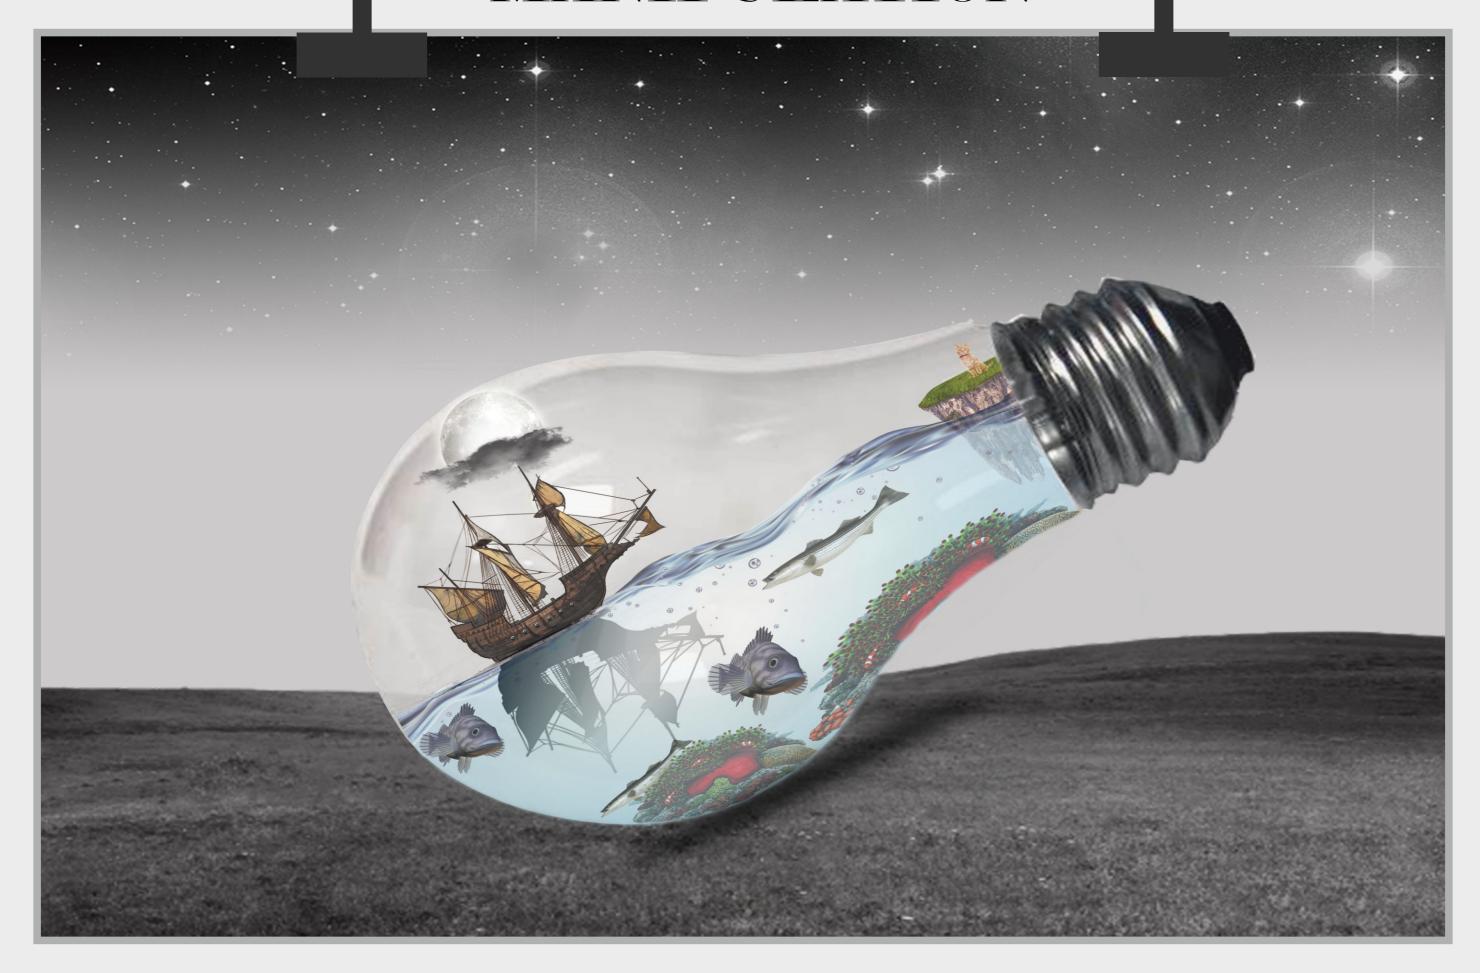

#### DISPLACEMENT EFFECT

sculpture, pour y, and text to the has woven sum. Geograp cally, it spans the entire Indiana, tinent, including what i now India, Pakistan, Bangladesh, St. Lanka, Nepal, and at the contractors of the con nes eastern Afghanistan. A strong sense of design is characteric of Indian art and can be observed in its modern and tradition ic of Indian art and consists of a variety of art forms, including painting, sculpture, pottery, and textile arts such as woven silk. Geographically, it spans the entire Indian subcontinent, including what is now India, Pakis and Bangladesh, Sri Lanka, Nepal and at times eastern Afghanistan. A strong sense of design is curacteristic of Indian art and can be observed in its modern an raditional forms Indian art consists of a variety of art forms, a luding painting, sculpture, pottery, and textile arts such as word silk. Geographically, it spans the entire Indian subcontinent, acluding what is now India, Pakistan, Bangladesh, Sri Lanka Nepal, and at times eastern Afghanistan. A strong sense of degree is characteristic of Indian art and can be observed in its matern and traditional forms Indian art consists of a variety of a forms, including painting, sculpture, pottery, and textile arts sha swoven silk. Geographically, it spans the entire Indian subontinent, including what is now India, Pakistan, Bangladesh, it Lanka, Nepal, and at times eastern Afghanistan. A strong see of design is characteristic of Indian art and can be observed.

Displacement is used to apply a texture to a flat grapgic via the displace filter and its distorts

Displacement is used to apply a texture to a flat grapgic via the displace filter and its distorts the graphic to conform to the shape.