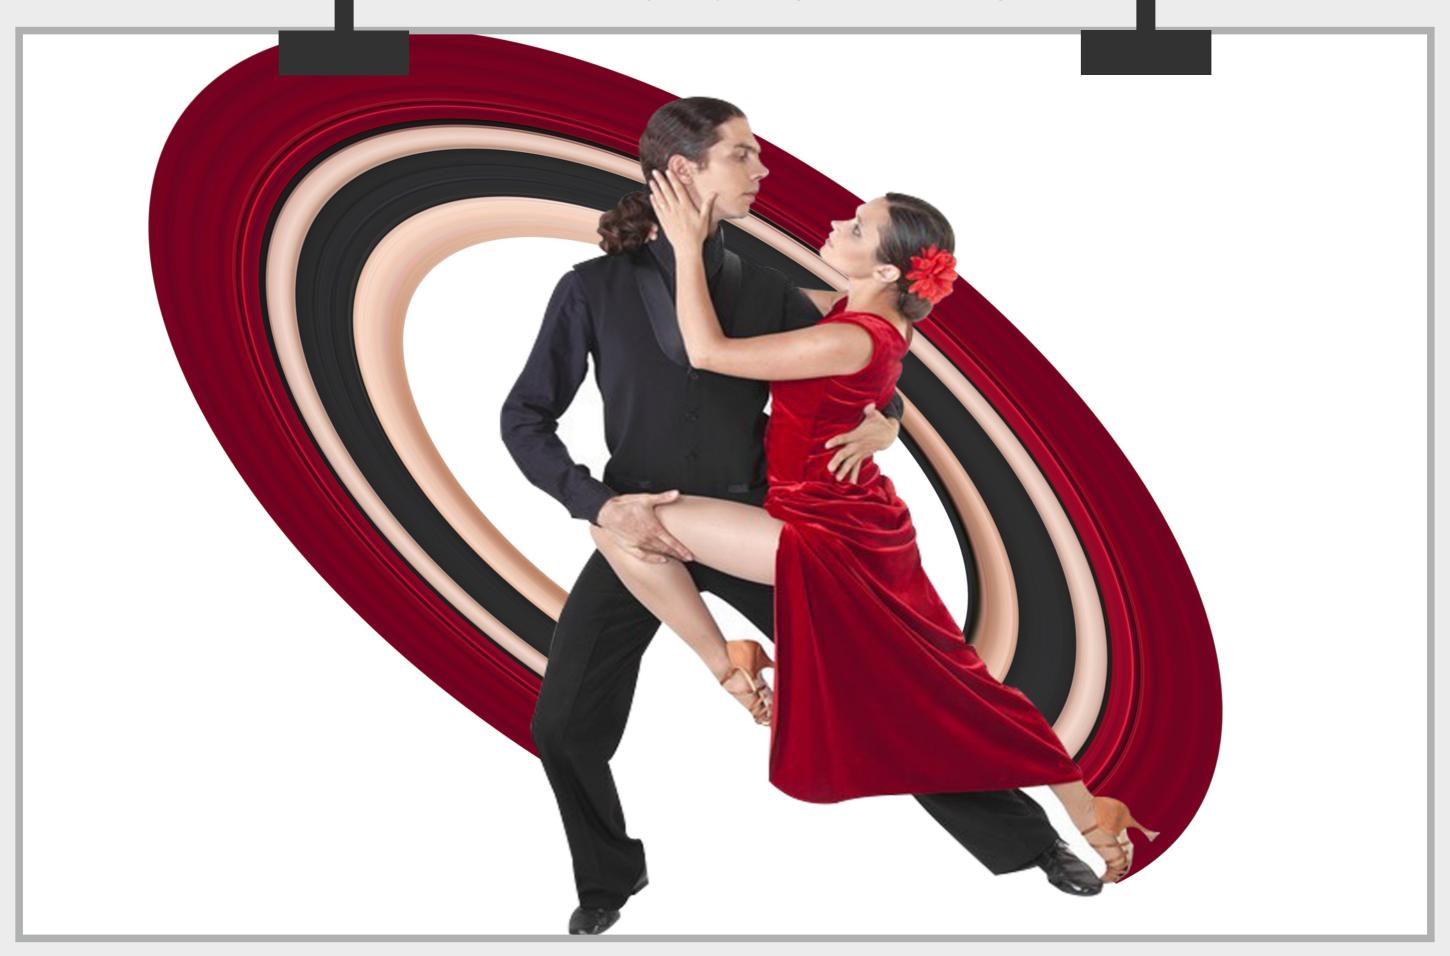

#### PIXEL STRETCH EFFECT

The process involves selecting a single row or coloumn of a pixel and stretching them out over an image to create a warped, surrealistic visual effect.