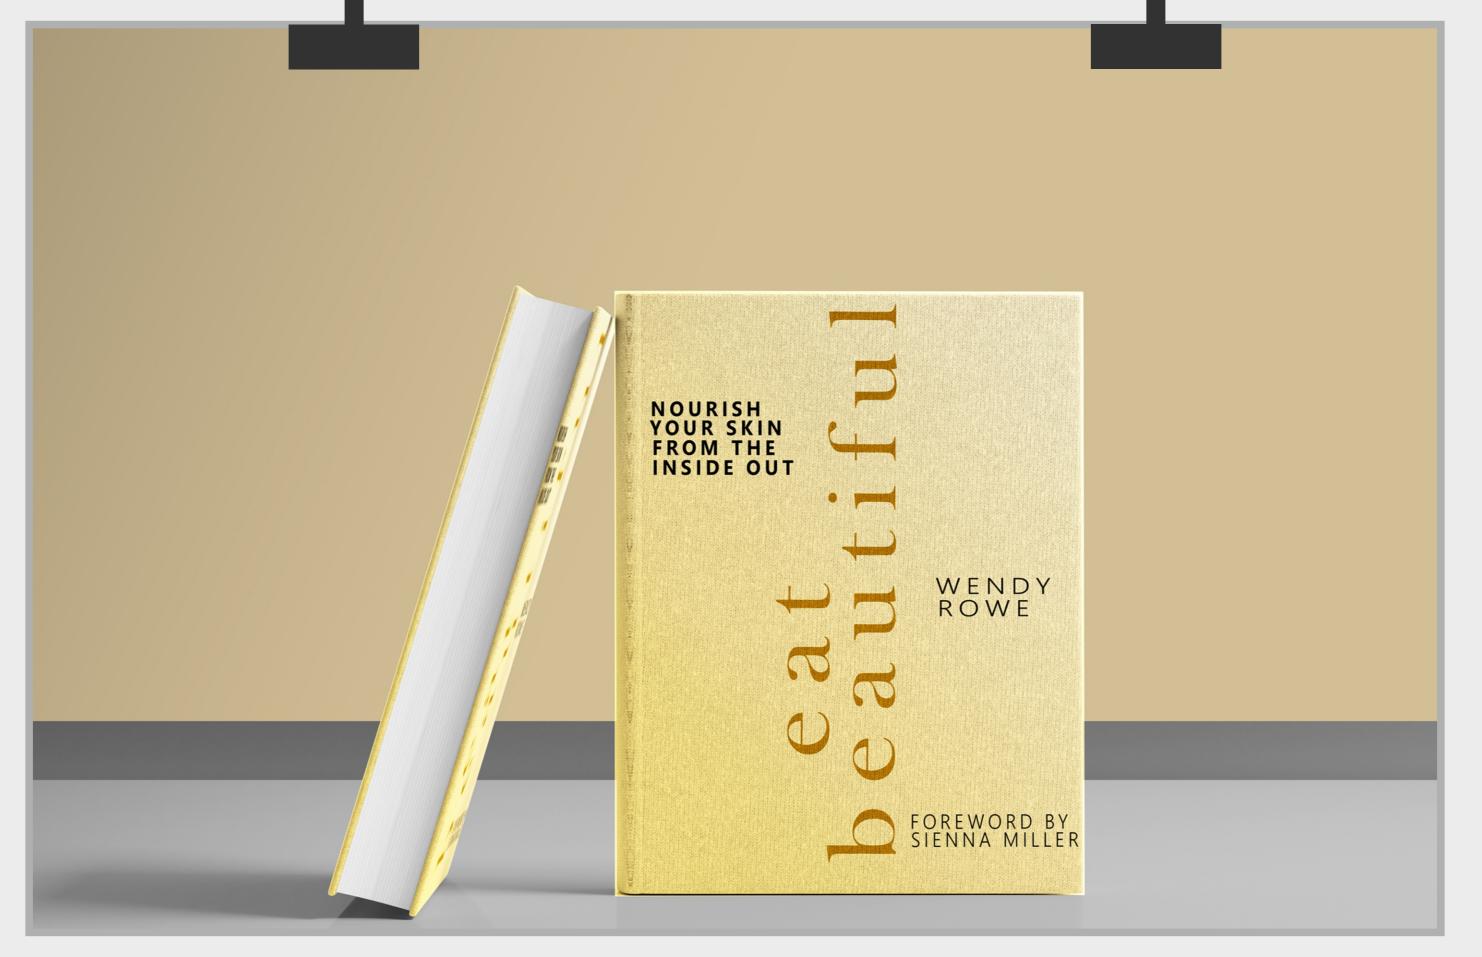

## 3D-BOOK COVER DESIGN

A 3D book cover is where design the digital image of a cover of a books looks 3D.

## 3D-BOOK COVER DESIGN