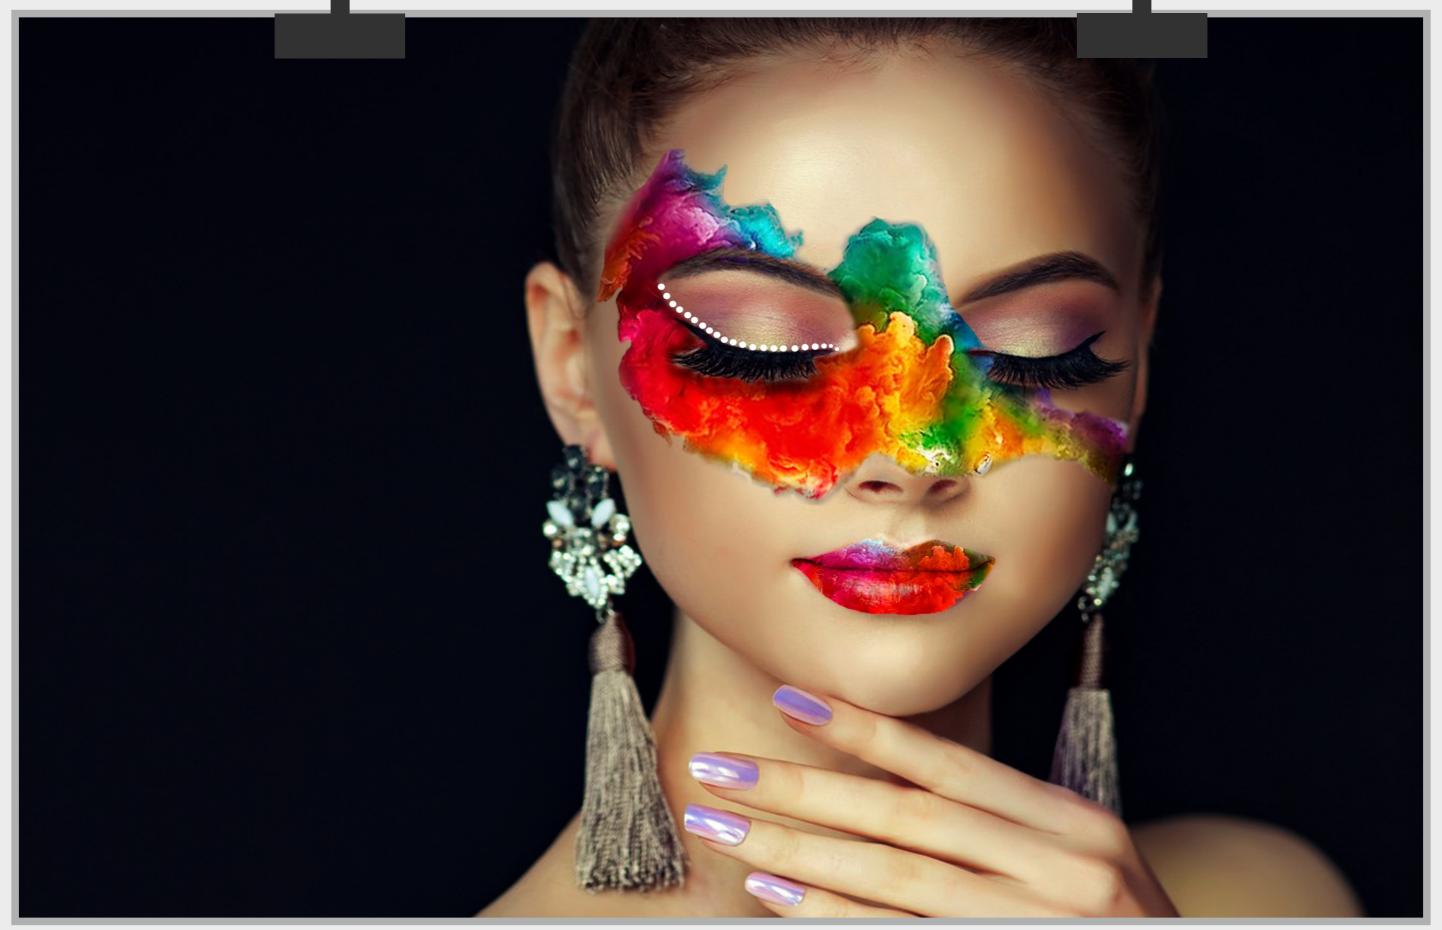

#### DISPERSION EFFECT

The dispersion effect is a great way to add a bit of drama and flare to your image

## DISPERSION EFFECT